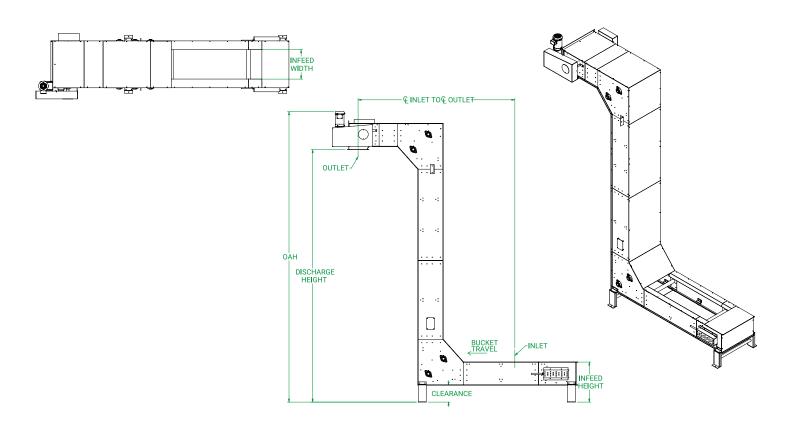

#### **FEATURES + SPECS**

Key details to help you decide if the Bucket Elevator is right for your operation.

- Horizontal, S, C or Z-shape configurations
- V-style overlapping buckets
- Buckets: polycarbonate, polyethylene, stainless steel
- Chains: mild steel standard, stainless and Hydro-Service optional
- V-style, overlapping buckets
- Flow rates: 135-3780 cubic feet per hour
- Bucket Widths: 6-48" (152-1219 mm)
- · Height: width and application dependent
- Electrical: 460/230V 60 Hz 3Phase

#### **OPTIONS**

Additional equipment options to customize the Bucket Elevator precisely to your application.

- Positive controls
- Open tubular or closed casing frames
- Stainless or mild steel construction
- Low, Medium, and High Capacity models
- Multiple discharges
- Buckets: standard, ribbed, color, metal-detectable
- Options: CIP system, slide-out catch pans