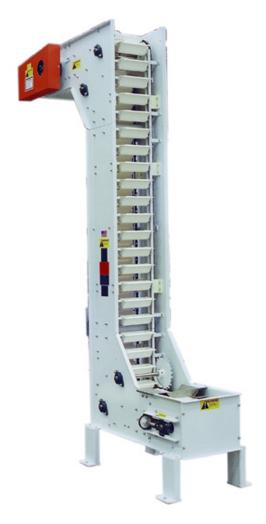

# **BUCKET ELEVATOR**

HIGH VOLUME, VERTICAL CONVEYING

The Bucket Elevator conveyor elevates your product to the next step in your food processing line in a tight footprint. Its overlapping V-style buckets securely contain product and gently convey it without breakage or loss. A variety of configurations, capacities, discharge points, and bucket options ensure the Bucket Elevator can be customized specifically to your application and process.

- Horizontal, S, C or Z-shape configurations
- Available with multiple discharges for additional layout flexibility
- Capacity ranging from 135-3780 cubic feet per hour
- Easy access buckets with quick, tool-less changeouts

#### **FEATURES + SPECS**

Key details to help you decide if the Bucket Elevator is right for your operation.

- Horizontal, S, C or Z-shape configurations
- V-style overlapping buckets
- Buckets: polycarbonate, polyethylene, stainless steel
- Chains: mild steel standard, stainless and Hydro-Service optional
- V-style, overlapping buckets
- Flow rates: 135-3780 cubic feet per hour
- Bucket Widths: 6-48" (152-1219 mm)
- · Height: width and application dependent
- Electrical: 460/230V 60 Hz 3Phase