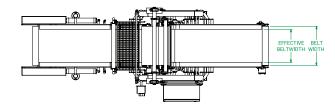

### **FEATURES + SPECS**

Key details to help you decide if the PURlift is right for your operation.

- Positive drive belt system
- Pneumatic, quick release belt tensioning
- Automatic infeed
- Tool-less belt scrappers
- Adjustable belt hold/pivot points
- · Infeed safety guarding
- Width: up to 48" (1219 mm) standard
- Height: up to 28' (8.5 m)Electrical: 230/460/575 volt