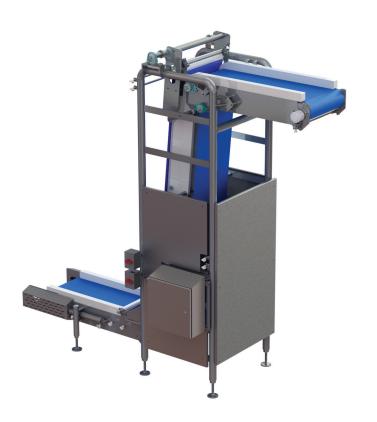

# **PURLIFT**

## POSITIVE DRIVE, VERTICAL LIFT CONVEYOR - NOT JUST FOR DOUGH

The PURlift positive drive vertical lift conveyor fits in tight spaces where you need to elevate your food processing line. Its positive drive system and self-tracking belt keep your product and operation moving. Sanitation is more efficient with caster footing to move on and off the line quickly, and a pneumatic belt tensioning system doubles as a quick release take up.

Historically known as a dough elevator, we've optimized the PURlift for a range of manipulative, consistent products such as peanut butter, meat, and even green beans.

- Lift product up to 90 degrees vertical between double "sandwiched" conveyor belts
- Automatic infeed keeps product moving without delay
- Positive drive, self-tracking belt system
- · Pneumatic belt tensioning
- Food-grade sanitary design with open frame and belt lifts for tool-less washdowns