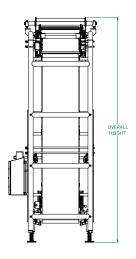

### **FEATURES + SPECS**

Key details to help you decide if the PURlift is right for your operation.

- Positive drive belt system
- Pneumatic, quick release belt tensioning
- Automatic infeed
- Tool-less belt scrappers
- Adjustable belt hold/pivot points
- · Infeed safety guarding
- Width: up to 48" (1219 mm) standard
- Height: up to 28' (8.5 m)Electrical: 230/460/575 volt