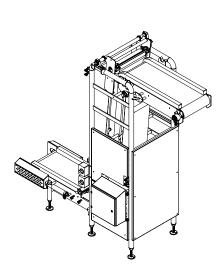

## POSITIVE DRIVE, VERTICAL LIFT CONVEYOR - NOT JUST FOR DOUGH

The PURlift positive drive vertical lift conveyor fits in tight spaces where you need to elevate your food processing line. Its positive drive system and self-tracking belt keep your product and operation moving. Sanitation is more efficient with caster footing to move on and off the line quickly, and a pneumatic belt tensioning system doubles as a quick release take up.

Historically known as a dough elevator, we've optimized the PURlift for a range of manipulative, consistent products such as peanut butter, meat, and even green beans.

- Lift product up to 90 degrees vertical between double "sandwiched" conveyor belts
- Automatic infeed keeps product moving without delay
- Positive drive, self-tracking belt system
- · Pneumatic belt tensioning
- Food-grade sanitary design with open frame and belt lifts for tool-less washdowns

### **FEATURES + SPECS**

Key details to help you decide if the PURlift is right for your operation.

- Positive drive belt system
- Pneumatic, quick release belt tensioning
- Automatic infeed
- Tool-less belt scrappers
- Adjustable belt hold/pivot points
- · Infeed safety guarding
- Width: up to 48" (1219 mm) standard
- Height: up to 28' (8.5 m)Electrical: 230/460/575 volt