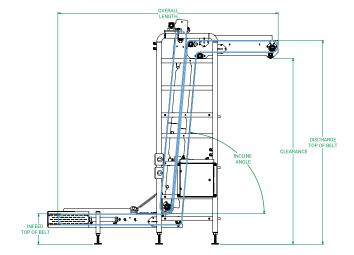

Historically known as a dough elevator, we've optimized the PURlift for a range of manipulative, consistent products such as peanut butter, meat, and even green beans.

- Lift product up to 90 degrees vertical between double "sandwiched" conveyor belts
- Automatic infeed keeps product moving without delay
- Positive drive, self-tracking belt system
- · Pneumatic belt tensioning
- Food-grade sanitary design with open frame and belt lifts for tool-less washdowns

### **FEATURES + SPECS**

Key details to help you decide if the PURlift is right for your operation.

- Positive drive belt system
- Pneumatic, quick release belt tensioning
- Automatic infeed
- Tool-less belt scrappers
- Adjustable belt hold/pivot points
- · Infeed safety guarding
- Width: up to 48" (1219 mm) standard
- Height: up to 28' (8.5 m)Electrical: 230/460/575 volt