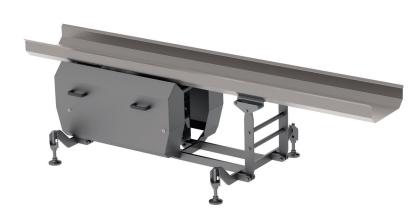

## PURMOTION **GENTLE HANDLING, FLEXIBLE,**

The PURmotion horizontal motion conveyor smoothly conveys a variety of products throughout your food processing line. Its patent-pending controls allow instant start/stop and reversing and constant feed rates without disruption - giving you consistent uptime and flow. The PURmotion builds on the time-tested horizontal motion technology with features and options designed for all of your key operation, engineering, safety, and quality teams in mind.

- Smoothest product handling technology, eliminating breakage and seasoning/fine loss
- Instant start/stop and reversing and quiet, dependable operation with a sealed Servo drive
- Sanitary design with wipe down pans, IP69k components, open frame, no hollow tubing, and minimal moving parts

#### **FEATURES + SPECS**

Key details to help you decide if the PURmotion is right for your operation.

- Sealed Servo drive
- No belts, chains, or pulleys
- Solid round bar counterweight system
- All IP69k components
- Pans: stainless steel, smooth, textured
- Lightweight, easily removed guarding
- Standard width: up to 36" (914 mm)
- Standard length: up to 20' (610 cm)
- Speed/Rate/Flow: up to 45 ft3/min