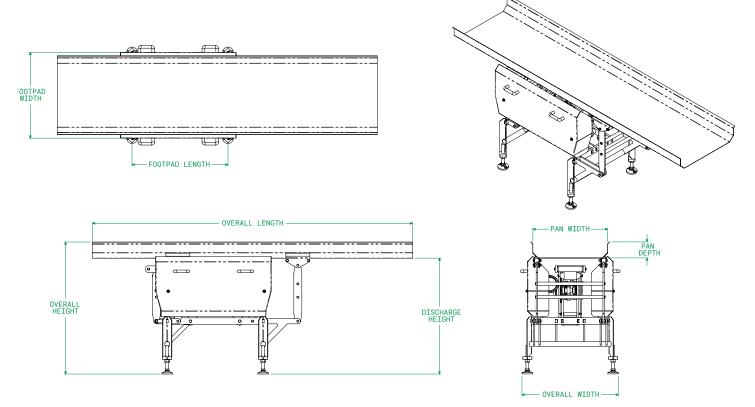

#### **FEATURES + SPECS**

Key details to help you decide if the PURmotion is right for your operation.

- Sealed Servo drive
- No belts, chains, or pulleys
- Solid round bar counterweight system
- All IP69k components
- Pans: stainless steel, smooth, textured
- Lightweight, easily removed guarding
- Standard width: up to 36" (914 mm)
- Standard length: up to 20' (610 cm)
- Speed/Rate/Flow: up to 45 ft3/min

#### **OPTIONS**

Additional equipment options to customize the PURmotion precisely to your application.

- Floor, platform, or ceiling mounted
- Wipe down or RTE sanitation levels
- Pneumatic gates: slide, split side, end flip
- Straight or bias (up to 45 degrees) inlets and outlets
- Platforms and support systems