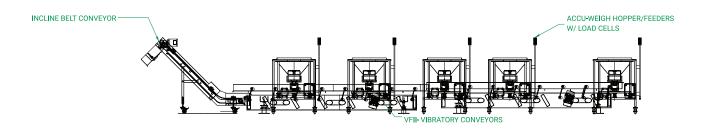

#### **FEATURES + SPECS**

Key details to help you decide if the Mix-Blend System is right for your operation.

- · Stainless steel construction
- Modular design to scale up number of stations
- Recipe-driven control systems
- System Components
  - Hydraulic Box Dumper
  - Accumulating Hopper
  - Vibratory Feeders
  - Collection Conveyor

#### **OPTIONS**

Additional equipment options to customize the Mix-Blend System precisely to your application.

- Dry Model load cells and closed-loop PID for automatic speed adjustments and weight control
- Vegetable Model product discharge through spinning drum cylinder with product pockets; speed adjustments for volumetric control
- Product-specific: gates for sticky products, "cluster buster" for frozen products, granulating systems for granules