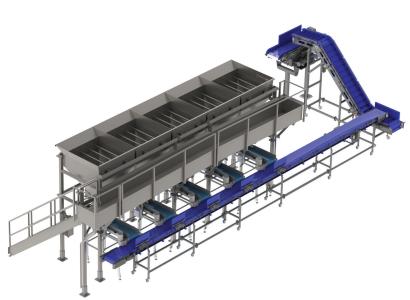

# **MIX-BLEND SYSTEM**

**ACCURATE BLEND RECIPES** FOR QUALITY PRODUCTS

The Mix-Blend System receives and feeds bulk products together, blending them into quality mixes. We offer models specific to dry applications - cereal, trail mix, and mixed nuts and frozen fruit and vegetable blends.

Regardless of your application, the Mix-Blend System offers recipe-driven controls, modular design with a range of dumper, hopper, feeder, and conveyor features, and a catalog of options.

- Feed separate products into one mixed flow for a wide range of food products
- Modular design with the number of stations you need
- Recipes stay consistent with variable speed adjustments
- Food-grade sanitary design with stainless steel construction

#### **FEATURES + SPECS**

Key details to help you decide if the Mix-Blend System is right for your operation.

- · Stainless steel construction
- Modular design to scale up number of stations
- Recipe-driven control systems
- System Components
  - Hydraulic Box Dumper
  - Accumulating Hopper
  - Vibratory Feeders
  - Collection Conveyor