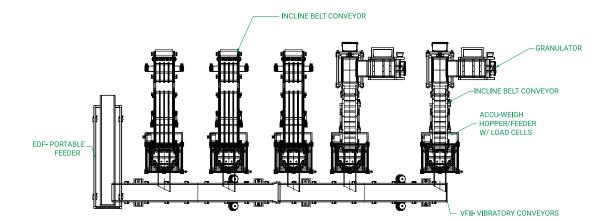

#### **FEATURES + SPECS**

Key details to help you decide if the Mix-Blend System is right for your operation.

- · Stainless steel construction
- Modular design to scale up number of stations
- Recipe-driven control systems
- System Components
  - Hydraulic Box Dumper
  - Accumulating Hopper
  - Vibratory Feeders
  - Collection Conveyor

#### **OPTIONS**

Additional equipment options to customize the Mix-Blend System precisely to your application.

- Dry Model load cells and closed-loop PID for automatic speed adjustments and weight control
- Vegetable Model product discharge through spinning drum cylinder with product pockets; speed adjustments for volumetric control
- Product-specific: gates for sticky products, "cluster buster" for frozen products, granulating systems for granules